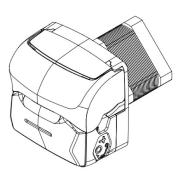

#### **FEATURES**

- Quick & easy tube loading pump head
- Suitable for OEM applications including Medical equipment, Biotech & Pharmaceutical
- Flip down pump head
- Superior tubing retention design
- Single channel
- Trouble free continuous tube easy loading. No contamination
- Easy panel mount flexibility
- Standard pumps are designed for 400 rpm for continuous run and intermittent use at 600 rpm
- Flow rate up to 250 mL/min (continuous run) & 495 mL/min (intermittent run)
- ✓ 5 different tube sizes for different flow rate requirements
- ☑ High precision stepper motor & optional Encoder
- 4 Rollers design for reduced pulsation
- Small size & compact design
- Low power consumption

## **PP-808**

## **Precision Peristaltic Pump**

PP-808-DC

PP-808-SP

| Technical Specifications |                |        |                             |        |                |                           |  |
|--------------------------|----------------|--------|-----------------------------|--------|----------------|---------------------------|--|
| Pump Head                | Channel Number | Tubing | ID x Wall Thickness<br>(mm) | mL/rev | Speed<br>(rpm) | Max Flow Rate<br>(mL/min) |  |
| PP-808                   | Single Channel | #13    | 0.8 x 1.6                   | 0.037  | 0.1~600        | 22                        |  |
|                          |                | #14    | 1.6 x 1.6                   | 0.135  |                | 81                        |  |
|                          |                | #19    | 2.4 x 1.6                   | 0.285  |                | 171                       |  |
|                          |                | #16    | 3.1 x 1.6                   | 0.450  |                | 270                       |  |
|                          |                | #25    | 4.8 x 1.6                   | 0.825  |                | 495                       |  |