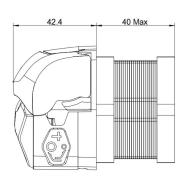

## **PP-808**

## **Precision Peristaltic Pump**

| PP-808 Motor Details  |                       |  |  |  |
|-----------------------|-----------------------|--|--|--|
| Motor Voltage         | 24V Bipolar (4 Leads) |  |  |  |
| Step Angle            | 1.8°                  |  |  |  |
| Phase                 | 2                     |  |  |  |
| Phase Current         | 1.0A                  |  |  |  |
| Phase Voltage         | 3.6V                  |  |  |  |
| Speed Range           | 0.1-300rpm            |  |  |  |
| Condition Temperature | 0-40°C                |  |  |  |
| Humidity              | ≤ 80%RH               |  |  |  |