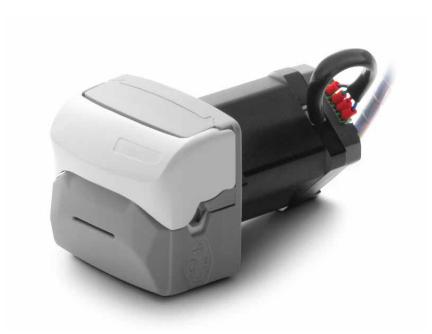

bing Installation Procedure**





engineer | manufacture | assembly | test



## **PP-808**

## **Precision Peristaltic Pump**



| PP-808 Motor Details  |                       |  |  |  |
|-----------------------|-----------------------|--|--|--|
| Motor Voltage         | 24V Bipolar (4 Leads) |  |  |  |
| Step Angle            | 1.8°                  |  |  |  |
| Phase                 | 2                     |  |  |  |
| Phase Current         | 1.0A                  |  |  |  |
| Phase Voltage         | 3.6V                  |  |  |  |
| Speed Range           | 0.1-300rpm            |  |  |  |
| Condition Temperature | 0-40°C                |  |  |  |
| Humidity              | ≤ 80%RH               |  |  |  |













# PP-808-DC (With Controller)

## **Precision Peristaltic Pump**











engineer | manufacture | assembly | test



## **PP-808-SP**

#### **Precision Peristaltic Pump**



#### **SPECIAL ORDER**

Mini version (small motor)Only accepts Tube #13 and #14