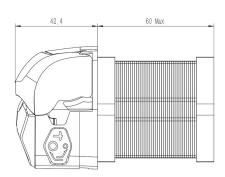

## **Precision Peristaltic Pump**

| PP-808 Motor Details  |                       |  |  |  |
|-----------------------|-----------------------|--|--|--|
| Motor Voltage         | 24V Bipolar (4 Leads) |  |  |  |
| Step Angle            | 1.8°                  |  |  |  |
| Phase                 | 2                     |  |  |  |
| Phase Current         | 1.0A                  |  |  |  |
| Phase Voltage         | 3.6V                  |  |  |  |
| Speed Range           | 0.1-300rpm            |  |  |  |
| Condition Temperature | 0-40°C                |  |  |  |
| Humidity              | ≤ 80%RH               |  |  |  |