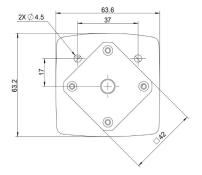

## **PP-808**

## **Precision Peristaltic Pump**

| PP-808 Motor Details  |                       |  |  |  |
|-----------------------|-----------------------|--|--|--|
| Motor Voltage         | 24V Bipolar (4 Leads) |  |  |  |
| Step Angle            | 1.8°                  |  |  |  |
| Phase                 | 2                     |  |  |  |
| Phase Current         | 1.0A                  |  |  |  |
| Phase Voltage         | 3.6V                  |  |  |  |
| Speed Range           | 0.1-300rpm            |  |  |  |
| Condition Temperature | 0-40°C                |  |  |  |
| Humidity              | ≤ 80%RH               |  |  |  |