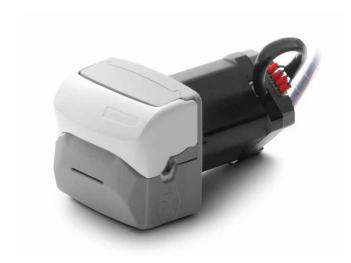

engineer | manufacture | assembly | test





# OEM PUMPS PP-808 SERIES



**PP-808** 

#### **FEATURES**

- Quick & easy tube loading pump head
- Suitable for OEM applications including Medical equipment, Biotech & Pharmaceutical
- Flip down pump head
- Superior tubing retention design
- Single channel
- Trouble free continuous tube easy loading. No contamination
- Easy panel mount flexibility
- Standard pumps are designed for 400 rpm for continuous run and intermittent use at 600 rpm
- Flow rate up to 250 mL/min (continuous run) & 495 mL/min (intermittent run)
- ✓ 5 different tube sizes for different flow rate requirements
- ☑ High precision stepper motor & optional Encoder
- 4 Rollers design for reduced pulsation
- Small size & compact design
- Low power consumption







**PP-808-SP** 





## **PP-808**

## **Precision Peristaltic Pump**







PP-808-DC



PP-808-SP

| Technical Specifications |                |        |                             |        |                |                           |  |
|--------------------------|----------------|--------|-----------------------------|--------|----------------|---------------------------|--|
| Pump Head                | Channel Number | Tubing | ID x Wall Thickness<br>(mm) | mL/rev | Speed<br>(rpm) | Max Flow Rate<br>(mL/min) |  |
| PP-808                   | Single Channel | #13    | 0.8 x 1.6                   | 0.037  | 0.1~600        | 22                        |  |
|                          |                | #14    | 1.6 x 1.6                   | 0.135  |                | 81