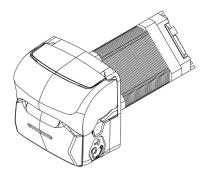

#### **FEATURES**

- Quick & easy tube loading pump head
- Suitable for OEM applications including Medical equipment, Biotech & Pharmaceutical
- Flip down pump head
- Superior tubing retention design
- Single channel
- Trouble free continuous tube easy loading. No contamination
- Easy panel mount flexibility
- Standard pumps are designed for 400 rpm for continuous run and intermittent use at 600 rpm
- Flow rate up to 250 mL/min (continuous run) & 495 mL/min (intermittent run)
- ✓ 5 different tube sizes for different flow rate requirements
- ☑ High precision stepper motor & optional Encoder
- 4 Rollers design for reduced pulsation
- Small size & compact design
- Low power consumption

## **PP-808**

## **Precision Peristaltic Pump**

PP-808-DC

PP-808-SP

| Technical Specifications |                |        |                             |        |                |                           |  |
|--------------------------|----------------|--------|-----------------------------|--------|----------------|---------------------------|--|
| Pump Head                | Channel Number | Tubing | ID x Wall Thickness<br>(mm) | mL/rev | Speed<br>(rpm) | Max Flow Rate<br>(mL/min) |  |
| PP-808                   | Single Channel | #13    | 0.8 x 1.6                   | 0.037  | 0.1~600        | 22                        |  |
|                          |                | #14    | 1.6 x 1.6                   | 0.135  |                | 81                        |  |
|                          |                | #19    | 2.4 x 1.6                   | 0.285  |                | 171                       |  |
|                          |                | #16    | 3.1 x 1.6                   | 0.450  |                | 270                       |  |
|                          |                | #25    | 4.8 x 1.6                   | 0.825  |                | 495                       |  |