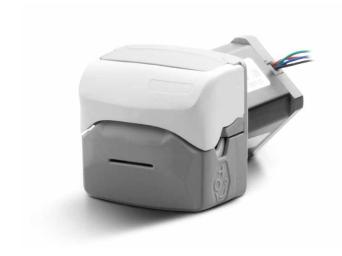

engineer | manufacture | assembly | test





# OEM PUMPS PP-808 SERIES



**PP-808** 

#### **FEATURES**

- Quick & easy tube loading pump head
- Suitable for OEM applications including Medical equipment, Biotech & Pharmaceutical
- Flip down pump head
- Superior tubing retention design
- Single channel
- Trouble free continuous tube easy loading. No contamination
- Easy panel mount flexibility
- Standard pumps are designed for 400 rpm for continuous run and intermittent use at 600 rpm
- Flow rate up to 250 mL/min (continuous run) & 495 mL/min (intermittent run)
- ✓ 5 different tube sizes for different flow rate requirements
- ☑ High precision stepper motor & optional Encoder
- 4 Rollers design for reduced pulsation
- Small size & compact design
- Low power consumption







**PP-808-SP** 





## **PP-808**

## **Precision Peristaltic Pump**







PP-808-DC