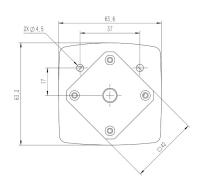

## **Precision Peristaltic Pump**

PP-808-DC

PP-808-SP

| Technical Specifications |                |        |                             |        |                |                           |  |
|--------------------------|----------------|--------|-----------------------------|--------|----------------|---------------------------|--|
| Pump Head                | Channel Number | Tubing | ID x Wall Thickness<br>(mm) | mL/rev | Speed<br>(rpm) | Max Flow Rate<br>(mL/min) |  |
| PP-808                   | Single Channel | #13    | 0.8 x 1.6                   | 0.037  | 0.1~600        | 22                        |  |
|                          |                | #14    | 1.6 x 1.6                   | 0.135  |                | 81                        |  |
|                          |                | #19    | 2.4 x 1.6                   | 0.285  |                | 171                       |  |
|                          |                | #16    | 3.1 x 1.6                   | 0.450  |                | 270                       |  |
|                          |                | #25    | 4.8 x 1.6                   | 0.825  |                | 495                       |  |