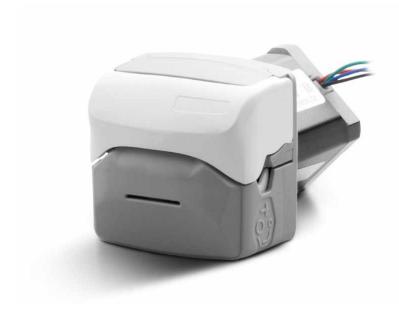

# PP-808-DC (With Controller)

## **Precision Peristaltic Pump**

engineer | manufacture | assembly | test