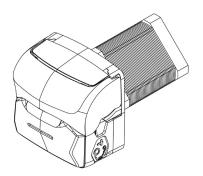

# OEM PUMPS PP-808 SERIES

**PP-808** 

#### **FEATURES**

- Quick & easy tube loading pump head
- Suitable for OEM applications including Medical equipment, Biotech & Pharmaceutical
- Flip down pump head
- Superior tubing retention design
- Single channel
- Trouble free continuous tube easy loading. No contamination
- Easy panel mount flexibility
- Standard pumps are designed for 400 rpm for continuous run and intermittent use at 600 rpm
- Flow rate up to 250 mL/min (continuous run) & 495 mL/min (intermittent run)
- ✓ 5 different tube sizes for different flow rate requirements
- ☑ High precision stepper motor & optional Encoder
- 4 Rollers design for reduced pulsation
- Small size & compact design
- Low power consumption