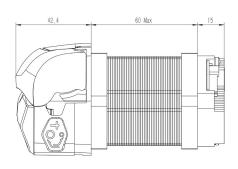

## **PP-808**

## **Precision Peristaltic Pump**

| PP-808 Motor Details  |                       |  |  |  |
|-----------------------|-----------------------|--|--|--|
| Motor Voltage         | 24V Bipolar (4 Leads) |  |  |  |
| Step Angle            | 1.8°                  |  |  |  |
| Phase                 | 2                     |  |  |  |
| Phase Current         | 1.0A                  |  |  |  |
| Phase Voltage         | 3.6V                  |  |  |  |
| Speed Range           | 0.1-300rpm            |  |  |  |
| Condition Temperature | 0-40°C                |  |  |  |
| Humidity              | ≤ 80%RH               |  |  |  |