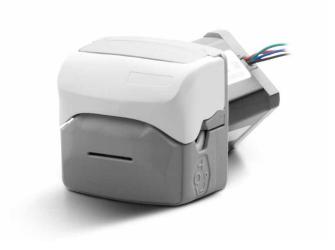

engineer | manufacture | assembly | test





# OEM PUMPS PP-808 SERIES



**PP-808** 

#### **FEATURES**

- Quick & easy tube loading pump head
- Suitable for OEM applications including Medical equipment, Biotech & Pharmaceutical
- Flip down pump head
- Superior tubing retention design
- Single channel
- Trouble free continuous tube easy loading. No contamination
- Easy panel mount flexibility
- Standard pumps are designed for 400 rpm for continuous run and intermittent use at 600 rpm
- Flow rate up to 250 mL/min (continuous run) & 495 mL/min (intermittent run)
- ✓ 5 different tube sizes for different flow rate requirements
- ☑ High precision stepper motor & optional Encoder
- 4 Rollers design for reduced pulsation
- Small size & compact design
- Low power consumption







**PP-808-SP** 





## **PP-808**

## **Precision Peristaltic Pump**







PP-808-DC



PP-808-SP

| Technical Specifications |                |        |                             |        |                |                           |  |
|--------------------------|----------------|--------|-----------------------------|--------|----------------|---------------------------|--|
| Pump Head                | Channel Number | Tubing | ID x Wall Thickness<br>(mm) | mL/rev | Speed<br>(rpm) | Max Flow Rate<br>(mL/min) |  |
| PP-808                   | Single Channel | #13    | 0.8 x 1.6                   | 0.037  | 0.1~600        | 22                        |  |
|                          |                | #14    | 1.6 x 1.6                   | 0.135  |                | 81