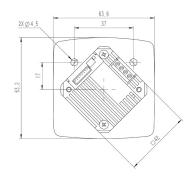

## **PP-808**

## **Precision Peristaltic Pump**

PP-808-DC

PP-808-SP

| Technical Specifications |                |        |                             |        |                |                           |  |
|--------------------------|----------------|--------|-----------------------------|--------|----------------|---------------------------|--|
| Pump Head                | Channel Number | Tubing | ID x Wall Thickness<br>(mm) | mL/rev | Speed<br>(rpm) | Max Flow Rate<br>(mL/min) |  |
| PP-808                   | Single Channel | #13    | 0.8 x 1.6                   | 0.037  | 0.1~600        | 22                        |  |
|                          |                | #14    | 1.6 x 1.6                   | 0.135  |                | 81                        |  |
|                          |                | #19    | 2.4 x 1.6                   | 0.285  |                | 171                       |  |
|                          |                | #16    | 3.1 x 1.6                   | 0.450  |                | 270                       |  |
|                          |                | #25    | 4.8 x 1.6                   | 0.825  |                | 495                       |  |