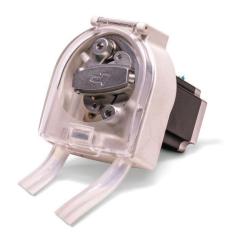

Models PP-707-M1 & PP-707-M2 are designed for medical devices, including Dialysis machines. These models have a spring loaded roller assembly for smooth operation and other safety features. Available with Stepper motor, DC motor & Brushless DC motor. DC Controller is available for applications requiring variable flow. These pump accept 7 different tube sizes.