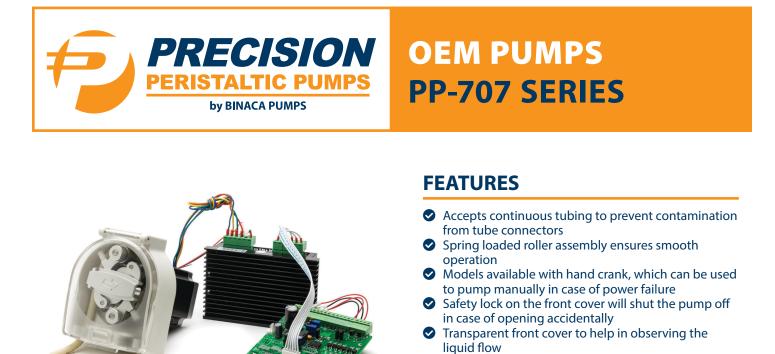

## Phone: 951-296-3397 www.BinacaPumps.com

engineer | manufacture | assembly | test

Model PP-707 has a unique design of rotor and rollers assembly. The compact design is highly desirable for OEM applications requiring high flow. Maximum flow rate is 6660 mL/min. Maximum pump speed is 600 rpm. These pumps accept 10 different tube sizes.

Models PP-707-M1 & PP-707-M2 are designed for medical devices, including Dialysis machines. These models have a spring loaded roller assembly for smooth operation and other safety features. Available with Stepper motor, DC motor & Brushless DC motor. DC Controller is available for applications requiring variable flow. These pump accept 7 different tube sizes.