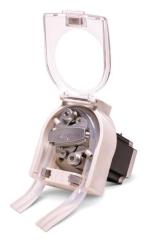

Models PP-707-M1 & PP-707-M2 are designed for medical devices, including Dialysis machines. These models have a spring loaded roller assembly for smooth operation and other safety features. Available with Stepper motor, DC motor & Brushless DC motor. DC Controller is available for applications requiring variable flow. These pump accept 7 different tube sizes.