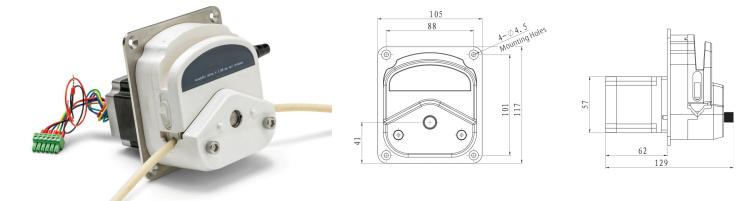

| 0.10 |  |
|                                         | #18                                   | 7.9×1.6 | 3.8          | 0.38~2280          | 0.10                      | 0.07 |  |
| PPS                                     | #15                                   | 4.8×2.4 | 1.7          | 0.17~1020          | 0.27                      | 0.17 |  |
|                                         | #24                                   | 6.4×2.4 | 2.9          | 0.29~1740          |                           |      |  |
| SPH                                     | #24                                   | 6.4×2.4 | 2.5          | 0.25-1500          | 0.27                      | 0.17 |  |



engineer | manufacture | assembly | test

## **Precision Peristaltic Pump**

# PP-303-SM-PSF



# PP-303-DC-PSF





engineer | manufacture | assembly | test

### **Precision Peristaltic Pump**

### PP-303-SM-SPH-DCDR (With Controller)

PP-303-SM-PSF-DCDR (With Controller)







engineer | manufacture | assembly | test



### PP-303-SM-PPS-DCDR-DR (With Controller & Driver) Precision Peristaltic Pump



### PP-303-SM-MF-DCDR (With Controller)