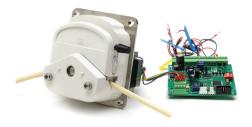

engineer | manufacture | assembly | test



## OEM PUMPS PP-303 SERIES



### FEATURES

These OEM peristaltic pumps have a compact structure and are capable of delivering up to 1330 mL/min. High grade Stepper Motors are made for long life. Our proprietary DC controller is designed to provide precise flow control.

- Flow Rate up to 1330 mL/min
- Designed for OEM applications
- High grade Stepper Motor provides long life & precise flow control
- Pumps are available with a built-in Controller/ Driver for Stepper Motor



PP-303-SM-PSF



PP-303-DC-PSF



PP-303-SM-SPH-DCDR (With Controller)



PP-303-SM-PSF-DCDR (With Controller)



PP-303-SM-PPS-DCDR-DR (With Controller & Driver)



PP-303-SM-MF-DCDR (With Controller)

engineer | manufacture | assembly | test

# **PP-303 Series**

| PP-303 Series Pump Details |                                        |  |  |  |
|----------------------------|----------------------------------------|--|--|--|
| Speed Range                | ≤ 350rpm                               |  |  |  |
| Max. Flow Rate             | 1330mL/min                             |  |  |  |
| Motor Type                 | 57 Stepper Motor / 42 Stepper<br>Motor |  |  |  |
| Motor Phase Number         | 2                                      |  |  |  |
| Motor Step Angle           | 1.8°                                   |  |  |  |
| Motor Phase Voltage        | 3.75V