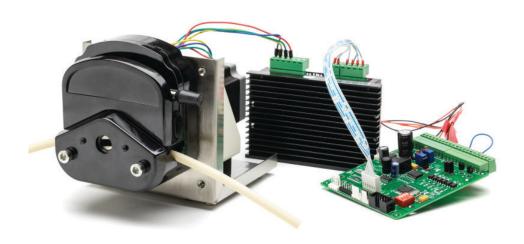

### PP-303-SM-SPH-DCDR (With Controller)

PP-303-SM-PSF-DCDR (With Controller)

engineer | manufacture | assembly | test