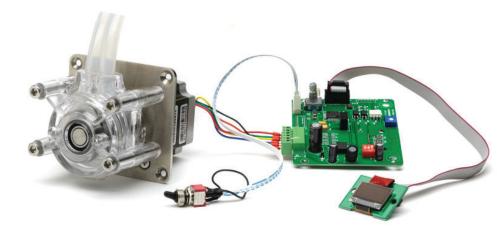

| 0.07 |  |
| PPS                                     | #15                                   | 4.8×2.4 | 1.7          | 0.17~1020          | 0.27                      | 0.17 |  |
|                                         | #24                                   | 6.4×2.4 | 2.9          | 0.29~1740          |                           |      |  |
| SPH                                     | #24                                   | 6.4×2.4 | 2.5          | 0.25-1500          | 0.27                      | 0.17 |  |



engineer | manufacture | assembly | test

## **Precision Peristaltic Pump**

# PP-303-SM-PSF



# PP-303-DC-PSF





engineer | manufacture | assembly | test

### **Precision Peristaltic Pump**

### PP-303-SM-SPH-DCDR (With Controller)

PP-303-SM-PSF-DCDR (With Controller)







engineer | manufacture | assembly | test



### PP-303-SM-PPS-DCDR-DR (With Controller & Driver) Precision Peristaltic Pump



### PP-303-SM-MF-DCDR (With Controller)