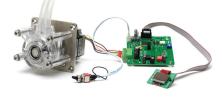

engineer | manufacture | assembly | test



## OEM PUMPS PP-303 SERIES



### FEATURES

These OEM peristaltic pumps have a compact structure and are capable of delivering up to 1330 mL/min. High grade Stepper Motors are made for long life. Our proprietary DC controller is designed to provide precise flow control.

- Flow Rate up to 1330 mL/min
- Designed for OEM applications
- High grade Stepper Motor provides long life & precise flow control
- Pumps are available with a built-in Controller/ Driver for Stepper Motor



PP-303-SM-PSF



PP-303-DC-PSF



PP-303-SM-SPH-DCDR (With Controller)



PP-303-SM-PSF-DCDR (With Controller)



PP-303-SM-PPS-DCDR-DR (With Controller & Driver)



PP-303-SM-MF-DCDR (With Controller)

engineer | manufacture | assembly | test

# **PP-303 Series**

| PP-303 Series Pump Details |                                        |  |  |  |
|----------------------------|----------------------------------------|--|--|--|
| Speed Range                | ≤ 350rpm                               |  |  |  |
| Max. Flow Rate             | 1330mL/min                             |  |  |  |
| Motor Type                 | 57 Stepper Motor / 42 Stepper<br>Motor |  |  |  |
| Motor Phase Number         | 2                                      |  |  |  |
| Motor Step Angle           | 1.8°                                   |  |  |  |