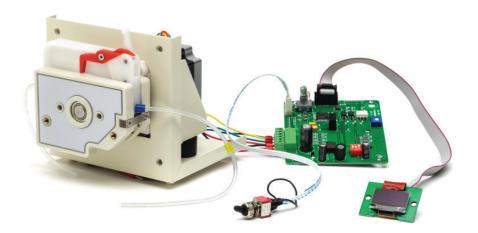

| 0.17 |  |
|                                         | #24                                   | 6.4×2.4 | 2.9          | 0.29~1740          |                           |      |  |
| SPH                                     | #24                                   | 6.4×2.4 | 2.5          | 0.25-1500          | 0.27                      | 0.17 |  |



engineer | manufacture | assembly | test

## **Precision Peristaltic Pump**

# PP-303-SM-PSF



# PP-303-DC-PSF





engineer | manufacture | assembly | test

### **Precision Peristaltic Pump**

### PP-303-SM-SPH-DCDR (With Controller)

PP-303-SM-PSF-DCDR (With Controller)







engineer | manufacture | assembly | test



### PP-303-SM-PPS-DCDR-DR (With Controller & Driver) Precision Peristaltic Pump



### PP-303-SM-MF-DCDR (With Controller)