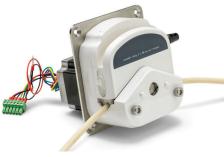

### PP-303-SM-SPH-DCDR (With Controller)

PP-303-SM-PSF-DCDR (With Controller)

engineer | manufacture | assembly | test