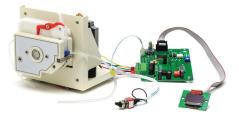

engineer | manufacture | assembly | test



## OEM PUMPS PP-303 SERIES



### FEATURES

These OEM peristaltic pumps have a compact structure and are capable of delivering up to 1330 mL/min. High grade Stepper Motors are made for long life. Our proprietary DC controller is designed to provide precise flow control.

- Flow Rate up to 1330 mL/min
- Designed for OEM applications
- High grade Stepper Motor provides long life & precise flow control
- Pumps are available with a built-in Controller/ Driver for Stepper Motor



PP-303-SM-PSF



PP-303-DC-PSF



PP-303-SM-SPH-DCDR (With Controller)



PP-303-SM-PSF-DCDR (With Controller)



PP-303-SM-PPS-DCDR-DR (With Controller & Driver)



PP-303-SM-MF-DCDR (With Controller)

engineer | manufacture | assembly | test

# **PP-303 Series**

| PP-303 Series Pump Details |                                        |  |  |  |
|----------------------------|----------------------------------------|--|--|--|
| Speed Range                | ≤ 350rpm                               |  |  |  |
| Max. Flow Rate             | 1330mL/min                             |  |  |  |
| Motor Type                 | 57 Stepper Motor / 42 Stepper<br>Motor |  |  |  |
| Motor Phase Number         | 2                                      |  |  |  |
| Motor Step Angle           | 1.8°                                   |  |  |  |
| Motor Phase Voltage        | 3.75V                                  |  |  |  |
| Motor Phase Current        | 3.0A