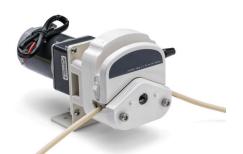

engineer | manufacture | assembly | test



## OEM PUMPS PP-303 SERIES



### FEATURES

These OEM peristaltic pumps have a compact structure and are capable of delivering up to 1330 mL/min. High grade Stepper Motors are made for long life. Our proprietary DC controller is designed to provide precise flow control.

- Flow Rate up to 1330 mL/min
- Designed for OEM applications
- High grade Stepper Motor provides long life & precise flow control
- Pumps are available with a built-in Controller/ Driver for Stepper Motor



PP-303-SM-PSF



PP-303-DC-PSF



PP-303-SM-SPH-DCDR (With Controller)



PP-303-SM-PSF-DCDR (With Controller)



PP-303-SM-PPS-DCDR-DR (With Controller & Driver)



PP-303-SM-MF-DCDR (With Controller)

engineer | manufacture | assembly | test

# **PP-303 Series**

| PP-303 Series Pump Details |                                        |  |  |  |
|----------------------------|----------------------------------------|--|--|--|
| Speed Range                | ≤ 350rpm                               |  |  |  |
| Max. Flow Rate             | 1330mL/min                             |  |  |  |
| Motor Type                 | 57 Stepper Motor / 42 Stepper<br>Motor |  |  |  |
| Motor Phase Number         | 2                                      |  |  |  |
| Motor Step Angle           | 1.8°