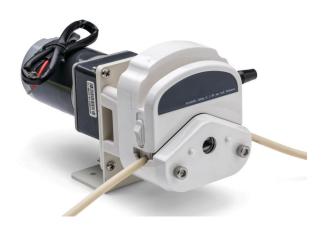

| 0.10 |  |
|                                         | #18                                   | 7.9×1.6 | 3.8          | 0.38~2280          | 0.10                      | 0.07 |  |
| PPS                                     | #15                                   | 4.8×2.4 | 1.7          | 0.17~1020          | 0.27                      | 0.17 |  |
|                                         | #24                                   | 6.4×2.4 | 2.9          | 0.29~1740          |                           |      |  |
| SPH                                     | #24                                   | 6.4×2.4 | 2.5          | 0.25-1500          | 0.27                      | 0.17 |  |



engineer | manufacture | assembly | test

## **Precision Peristaltic Pump**

# PP-303-SM-PSF



# PP-303-DC-PSF





engineer | manufacture | assembly | test

### **Precision Peristaltic Pump**

### PP-303-SM-SPH-DCDR (With Controller)

PP-303-SM-PSF-DCDR (With Controller)







engineer | manufacture | assembly | test



### PP-303-SM-PPS-DCDR-DR (With Controller & Driver) Precision Peristaltic Pump



### PP-303-SM-MF-DCDR (With Controller)