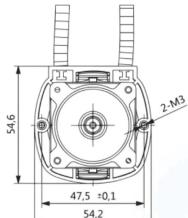

## PP-3-BL (brushless) Peristaltic Pump

- Compact Size
- Lightweight: 170 gms
- Ø Flow Rate: 320 mL/min max
- Max Speed: 450 rpm (intermittent)
- $\bigcirc$ Suitable for viscous and non-viscous liquids
- Ø Tubing Options: Norprene (N), Silicone (S)
- Special gear system design eliminates slippage problem very common in other peristaltic pumps
- Brushless DC Motor with PWM (Pulse Width Modulation) capability for precise control of the pump output
- 3 Rollers Ø
- Dimensions (mm): 101x54x55

Ø35,6 140 45,7 15 32,11 69

| PP-3-BL                          | Flow Rate (mL/min) |         |         |         |
|----------------------------------|--------------------|---------|---------|---------|
| 12 VDC (800 mA)<br>One Gear Down | 210                | 320     | 200     | 300     |
| 24 VDC (400 mA)<br>One Gear Down | 210                | 320     | 200     | 300     |
|                                  | Tubing Options     |         |         |         |
| Tubing Material                  | S 16               | S 40    | N 16    | N 40    |
| Tubing Size<br>IDxOD (mm)        | 3.2×6.4            | 4.0×7.2 | 3.2×6.4 | 4.0×7.2 |