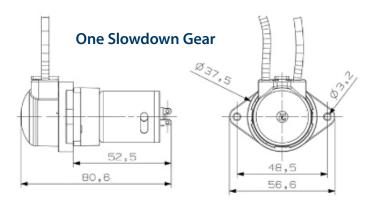

## **FEATURES**

- Compact Size
- ✓ Light Weight: 90 gms
- ✓ Flow Rate: 1 mL/min to 95 mL/min range
- Suitable for viscous and non-viscous liquids
- ▼ Tubing Options: High-Grade Viton (V), PharMed® BPT (BPT), Silicone (S)
- Special gear system design eliminates slippage problem very common in other peristaltic pumps
- Available in 2 different Gear Down Ratio options enables operating at very low flow rates
- Also available with Brushless DC Motor with PWM for precise control of the pump output

| PP-1                             | Flow Rate (mL/min) |     |     |       |     |     |         |
|----------------------------------|--------------------|-----|-----|-------|-----|-----|---------|
| 6 VDC (600 mA)<br>One Gear Down  | 15                 | 50  | 95  | 15    | 50  | 95  | 70      |
| 6 VDC (600 mA)<br>Two Gear Down  | 1                  | 4   | 7   | 1     | 4   | 7   | 6       |
| 12 VDC (400 mA)<br>One Gear Down | 15                 | 50  | 95  | 15    | 50  | 95  | 70      |
| 12 VDC (400 mA)<br>Two Gear Down | 1                  | 4   | 7   | 1     | 4   | 7   | 6       |
| 24 VDC (200 mA)<br>One Gear Down | 15                 | 50  | 95  | 15    | 50  | 95  | 70      |
| 24 VDC (200 mA)<br>Two Gear Down | 1                  | 4   | 7   | 1     | 4   | 7   | 6       |
|                                  | Tubing Options     |     |     |       |     |     |         |
| Tubing Material                  | S                  | S   | S   | BPT   | BPT | BPT | V       |
| Tubing Size<br>IDxOD (mm)        | 1x3.3              | 2x4 | 3x5 | 1x3.3 | 2x4 | 3x5 | 2.5x4.2 |