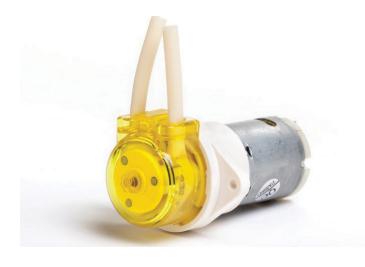

## PP-1 Peristaltic Pump

## **FEATURES**

- Compact Size
- ✓ Light Weight: 90 gms
- ✓ Flow Rate: 1 mL/min to 95 mL/min range
- Suitable for viscous and non-viscous liquids
- ▼ Tubing Options: High-Grade Viton (V), PharMed® BPT (BPT), Silicone (S)
- Special gear system design eliminates slippage problem very common in other peristaltic pumps
- Available in 2 different Gear Down Ratio options enables operating at very low flow rates
- Also available with Brushless DC Motor with PWM for precise control of the pump output