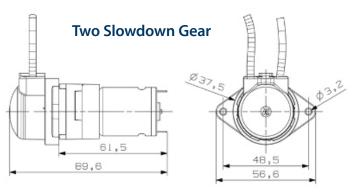

## **FEATURES**

- Compact Size
- ✓ Light Weight: 90 gms
- ✓ Flow Rate: 1 mL/min to 95 mL/min range
- Suitable for viscous and non-viscous liquids
- ▼ Tubing Options: High-Grade Viton (V), PharMed® BPT (BPT), Silicone (S)
- Special gear system design eliminates slippage problem very common in other peristaltic pumps
- Available in 2 different Gear Down Ratio options enables operating at very low flow rates
- Also available with Brushless DC Motor with PWM for precise control of the pump output

| PP-1                             | Flow Rate (mL/min) |     |     |       |     |     |         |
|----------------------------------|--------------------|-----|-----|-------|-----|-----|---------|
| 6 VDC (600 mA)<br>One Gear Down  | 15                 | 50  | 95  | 15    | 50  | 95  | 70      |
| 6 VDC (600 mA)<br>Two Gear Down  | 1                  | 4   | 7   | 1     | 4   | 7   | 6       |
| 12 VDC (400 mA)<br>One Gear Down | 15                 | 50  | 95  | 15    | 50  | 95  | 70      |
| 12 VDC (400 mA)<br>Two Gear Down | 1                  | 4   | 7   | 1     | 4   | 7   | 6       |
| 24 VDC (200 mA)<br>One Gear Down | 15                 | 50  | 95  | 15    | 50  | 95  | 70      |
| 24 VDC (200 mA)<br>Two Gear Down | 1                  | 4   | 7   | 1     | 4   | 7   | 6       |
|                                  | Tubing Options     |     |     |       |     |     |         |
| Tubing Material                  | S                  | S   | S   | BPT   | BPT | BPT | V       |
| Tubing Size<br>IDxOD (mm)        | 1x3.3              | 2x4 | 3x5 | 1x3.3 | 2x4 | 3x5 | 2.5x4.2 |