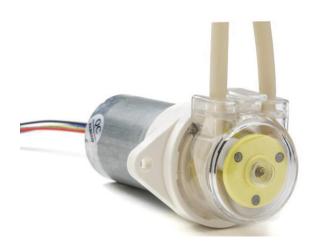

## PP-1-BL (brushless) Peristaltic Pump

## **FEATURES**

- Compact Size
- ✓ Light Weight: 90 gms
- Flow Rate: 1 mL/min to 130 mL/min range
- Suitable for viscous and non-viscous liquids
- ▼ Tubing Options: High-Grade Viton (V), PharMed® BPT (BPT), Silicone (S)
- Special gear system design eliminates slippage problem very common in other peristaltic pumps
- Available in 2 different Gear Down Ratio options enables operating at very low flow rates
- Brushless DC Motor with PWM for precise control of the pump output