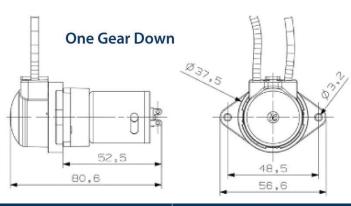

## **FEATURES**

- Compact Size
- ✓ Light Weight: 90 gms
- Flow Rate: 1 mL/min to 130 mL/min range
- Suitable for viscous and non-viscous liquids
- ▼ Tubing Options: High-Grade Viton (V), PharMed® BPT (BPT), Silicone (S)
- Special gear system design eliminates slippage problem very common in other peristaltic pumps
- Available in 2 different Gear Down Ratio options enables operating at very low flow rates
- Brushless DC Motor with PWM for precise control of the pump output

| PP-1-BL                          | Flow Rate (mL/min) |     |     |       |     |     |         |
|----------------------------------|--------------------|-----|-----|-------|-----|-----|---------|
| 12 VDC (400 mA)<br>One Gear Down | 15                 | 65  | 120 | 20    | 60  | 130 | 70      |
| 12 VDC (400 mA)<br>Two Gear Down | 1                  | 5   | 10  | 2     | 6   | 9   | 6       |
| 24 VDC (200 mA)<br>One Gear Down | 15                 | 65  | 120 | 20    | 60  | 130 | 70      |
| 24 VDC (200 mA)<br>Two Gear Down | 1                  | 5   | 10  | 2     | 6   | 9   | 6       |
|                                  | Tubing Options     |     |     |       |     |     |         |
| Tubing Material                  | S                  | S   | S   | BPT   | BPT | BPT | V       |
| Tubing Size<br>IDxOD (mm)        | 1x3.3              | 2x4 | 3x5 | 1x3.3 | 2x4 | 3x5 | 2.5x4.2 |