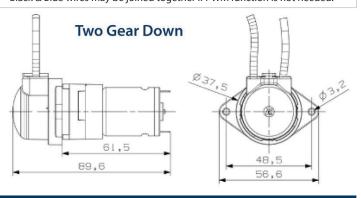

## **FEATURES**

- Compact Size
- ✓ Light Weight: 90 gms
- Flow Rate: 1 mL/min to 130 mL/min range
- Suitable for viscous and non-viscous liquids
- ▼ Tubing Options: High-Grade Viton (V), PharMed® BPT (BPT), Silicone (S)
- Special gear system design eliminates slippage problem very common in other peristaltic pumps
- Available in 2 different Gear Down Ratio options enables operating at very low flow rates
- Brushless DC Motor with PWM for precise control of the pump output

| PP-1-BL                          | Flow Rate (mL/min) |     |     |       |     |     |         |
|----------------------------------|--------------------|-----|-----|-------|-----|-----|---------|
| 12 VDC (400 mA)<br>One Gear Down | 15                 | 65  | 120 | 20    | 60  | 130 | 70      |
| 12 VDC (400 mA)<br>Two Gear Down | 1                  | 5   | 10  | 2     | 6   | 9   | 6       |
| 24 VDC (200 mA)<br>One Gear Down | 15                 | 65  | 120 | 20    | 60  | 130 | 70      |
| 24 VDC (200 mA)<br>Two Gear Down | 1                  | 5   | 10  | 2     | 6   | 9   | 6       |
|                                  | Tubing Options     |     |     |       |     |     |         |
| Tubing Material                  | S                  | S   | S   | BPT   | BPT | BPT | V       |
| Tubing Size<br>IDxOD (mm)        | 1x3.3              | 2x4 | 3x5 | 1x3.3 | 2x4 | 3x5 | 2.5x4.2 |