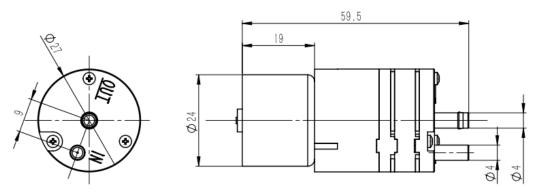

## LP-3D Liquid Pump

#### **TECHNICAL DATA**

- Flow (mL/min): 320
- Pressure (PSI): 7.0
- Voltage (DC): 12/24
- Power (mA): 250/150
- **Weight** (g): 40
- Dimensions (mm): 50×25 Ø