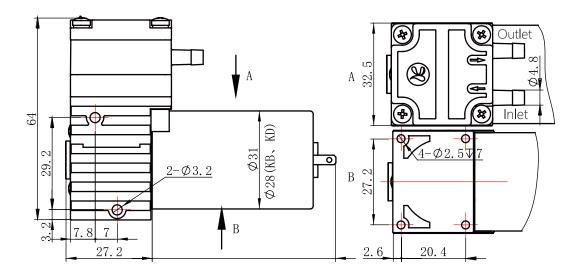

### LP-3A Liquid Pump

- Flow (mL/min): 400
- Pressure (PSI): 25.0
- ✓ Voltage (DC): 12/24
- Power (mA): 450/300
- ✓ Weight (g): 210
- Dimensions (mm): 75x55x32

engineer | manufacture | assembly | test