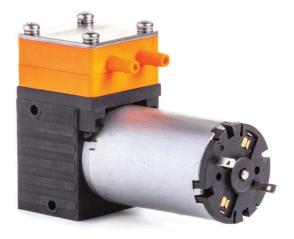

## LP-3E Liquid Pump

#### **TECHNICAL DATA**

- Flow Rate up to 160 mL/min
- Pressure (PSI): 40.0
- Voltage (DC): 12/24
- Weight (g): 80
- Dimensions (mm): 58x36x35

Standard DC motor or Brushless DC motor with PWM for longer life.