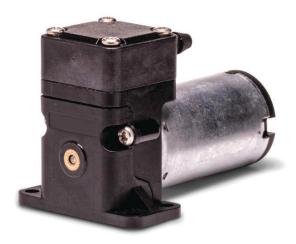

## LP-3E Liquid Pump

#### **TECHNICAL DATA**

- Flow Rate up to 160 mL/min
- Pressure (PSI): 40.0
- Voltage (DC): 12/24
- Weight (g): 80
- Dimensions (mm): 58x36x35

Standard DC motor or Brushless DC motor with PWM for longer life.

## LP-3E-BL Liquid Pump

### **TECHNICAL DATA**

- Flow Rate up to 160 mL/min
- Pressure (PSI): 40.0
- Voltage (DC): 12/24
- Weight (g): 80
- Dimensions (mm): 58x36x35

Standard DC motor or Brushless DC motor with PWM for longer life.