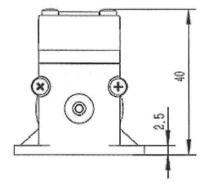

## LP-3D Liquid Pump

#### **TECHNICAL DATA**

- Flow (mL/min): 320
- Pressure (PSI): 7.0
- Voltage (DC): 12/24
- Power (mA): 250/150
- **Weight** (g): 40
- Dimensions (mm): 50×25 Ø