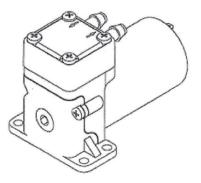

## LP-3C Liquid Pump

- Flow (mL/min): 1,400
- Pressure (PSI): 30.0
- Voltage (DC): 12/24
- Power (mA): 1,000/500
- **Weight** (g): 340
- Dimensions (mm): 100x90x32

engineer | manufacture | assembly | test