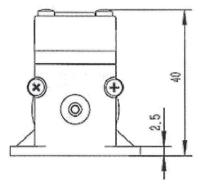

## LP-3E Liquid Pump

#### **TECHNICAL DATA**

- Flow Rate up to 160 mL/min
- Pressure (PSI): 40.0
- Voltage (DC): 12/24
- Weight (g): 80
- Dimensions (mm): 58x36x35

Standard DC motor or Brushless DC motor with PWM for longer life.