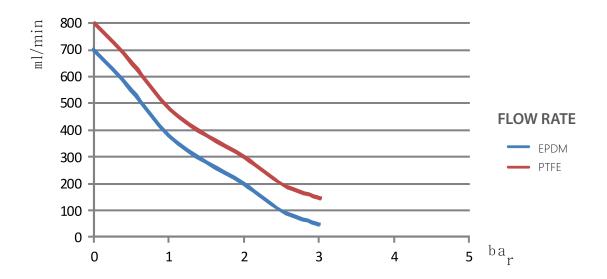

#### FLOW RATE: 12 VDC

FLOW RATE: 24 VDC

engineer | manufacture | assembly | test