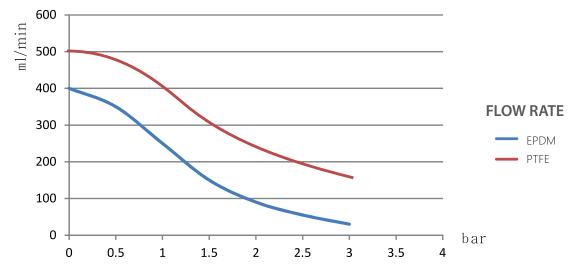

### LP-3A Liquid Pump

- Flow (mL/min): 400
- Pressure (PSI): 25.0
- ✓ Voltage (DC): 12/24
- Power (mA): 450/300
- ✓ Weight (g): 210
- Dimensions (mm): 75x55x32

engineer | manufacture | assembly | test

#### FLOW RATE: 12 VDC

FLOW RATE: 24 VDC

engineer | manufacture | assembly | test