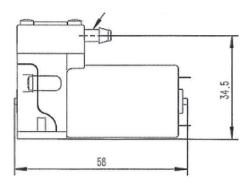

## LP-3E Liquid Pump

#### **TECHNICAL DATA**

- Flow Rate up to 160 mL/min
- Pressure (PSI): 40.0
- Voltage (DC): 12/24
- Weight (g): 80
- Dimensions (mm): 58x36x35

Standard DC motor or Brushless DC motor with PWM for longer life.