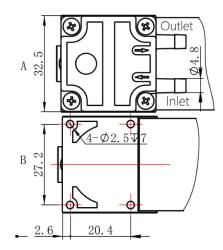

### LP-3A Liquid Pump

- Flow (mL/min): 400
- Pressure (PSI): 25.0
- ✓ Voltage (DC): 12/24
- Power (mA): 450/300
- ✓ Weight (g): 210
- Dimensions (mm): 75x55x32

engineer | manufacture | assembly | test

# LP-3A-BL Liquid Pump (brushless)

- Flow (mL/min): 400
- Pressure (PSI): 25.0
- Voltage (DC): 12/24
- Power (mA): 450/300
- See Weight (g): 210
- Dimensions (mm): 75x55x32

engineer | manufacture | assembly | test

## LP-3B Liquid Pump

- Flow (mL/min): 700
- Pressure (PSI): 30.0
- Voltage (DC): 12/24
- Power (mA): 500/300
- Weight (g): 210
- Dimensions (mm): 75x65x32

engineer | manufacture | assembly | test

# LP-3B-BL Liquid Pump (brushless)

- Flow (mL/min): 700
- Pressure (PSI): 30.0
- Voltage (DC): 12/24
- Power (mA): 500/300
- Weight (g): 210
- Dimensions (mm): 75x65x32

engineer | manufacture | assembly | test