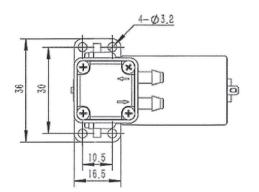

## LP-3D Liquid Pump

#### **TECHNICAL DATA**

- Flow (mL/min): 320
- Pressure (PSI): 7.0
- Voltage (DC): 12/24
- Power (mA): 250/150
- **Weight** (g): 40
- Dimensions (mm): 50×25 Ø