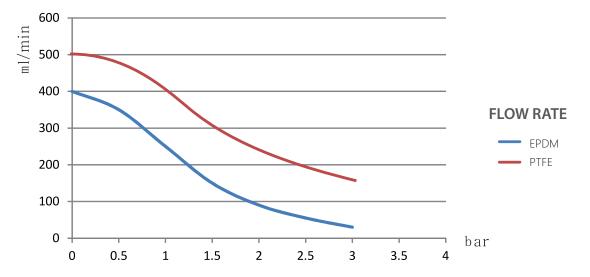

#### **TECHNICAL DATA**

- Flow Rate up to 160 mL/min
- Pressure (PSI): 40.0
- Voltage (DC): 12/24
- Weight (g): 80
- Dimensions (mm): 58x36x35

Standard DC motor or Brushless DC motor with PWM for longer life.

### **TECHNICAL DATA**

- Flow Rate up to 160 mL/min
- Pressure (PSI): 40.0
- Voltage (DC): 12/24
- Weight (g): 80
- Dimensions (mm): 58x36x35

Standard DC motor or Brushless DC motor with PWM for longer life.