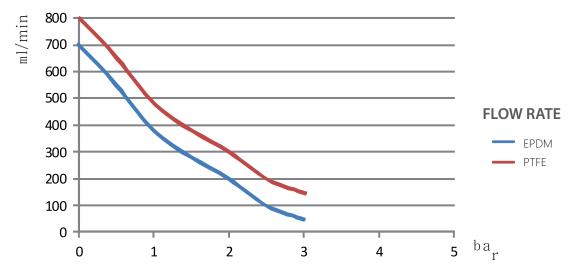

## LP-3B Liquid Pump

- Flow (mL/min): 700
- Pressure (PSI): 30.0
- Voltage (DC): 12/24
- Power (mA): 500/300
- Weight (g): 210
- Dimensions (mm): 75x65x32

engineer | manufacture | assembly | test

#### FLOW RATE: 12 VDC

FLOW RATE: 24 VDC

engineer | manufacture | assembly | test