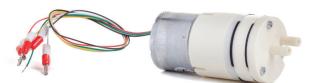

## LP-3D Liquid Pump

#### **TECHNICAL DATA**

- Flow (mL/min): 320
- Pressure (PSI): 7.0
- Voltage (DC): 12/24
- Power (mA): 250/150
- **Weight** (g): 40
- Dimensions (mm): 50×25 Ø