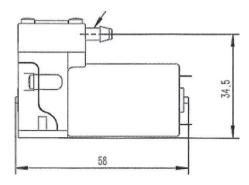

## LP-3E Liquid Pump

#### **TECHNICAL DATA**

- Flow Rate up to 160 mL/min
- Pressure (PSI): 40.0
- Voltage (DC): 12/24
- Weight (g): 80
- Dimensions (mm): 58x36x35

Standard DC motor or Brushless DC motor with PWM for longer life.

## LP-3E-BL Liquid Pump

### **TECHNICAL DATA**

- Flow Rate up to 160 mL/min
- Pressure (PSI): 40.0
- Voltage (DC): 12/24
- Weight (g): 80
- Dimensions (mm): 58x36x35

Standard DC motor or Brushless DC motor with PWM for longer life.