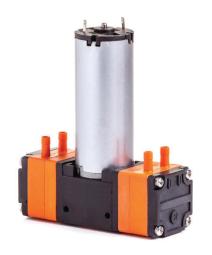

## LP-3B Liquid Pump

- Flow (mL/min): 700
- Pressure (PSI): 30.0
- Voltage (DC): 12/24
- Power (mA): 500/300
- Weight (g): 210
- Dimensions (mm): 75x65x32

engineer | manufacture | assembly | test

# LP-3B-BL Liquid Pump (brushless)

- Flow (mL/min): 700
- Pressure (PSI): 30.0
- Voltage (DC): 12/24
- Power (mA): 500/300
- Weight (g): 210
- Dimensions (mm): 75x65x32

engineer | manufacture | assembly | test