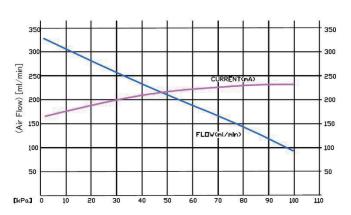

#### FLOW RATE: 12 VDC

FLOW RATE: 24 VDC

engineer | manufacture | assembly | test