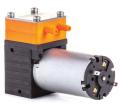

### LP-3A Liquid Pump

- Flow (mL/min): 400
- Pressure (PSI): 25.0
- ✓ Voltage (DC): 12/24
- Power (mA): 450/300
- ✓ Weight (g): 210
- Dimensions (mm): 75x55x32

engineer | manufacture | assembly | test