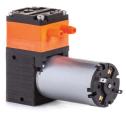

# LP-3A-BL Liquid Pump (brushless)

- Flow (mL/min): 400
- Pressure (PSI): 25.0
- Voltage (DC): 12/24
- Power (mA): 450/300
- See Weight (g): 210
- Dimensions (mm): 75x55x32

engineer | manufacture | assembly | test