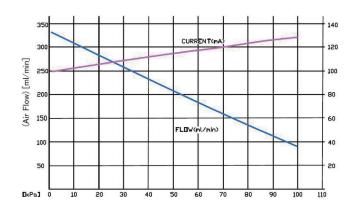

#### FLOW RATE: 12 VDC

FLOW RATE: 24 VDC

engineer | manufacture | assembly | test