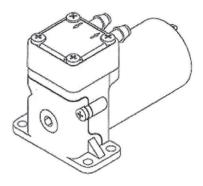

## LP-3B Liquid Pump

- Flow (mL/min): 700
- Pressure (PSI): 30.0
- Voltage (DC): 12/24
- Power (mA): 500/300
- Weight (g): 210
- Dimensions (mm): 75x65x32

engineer | manufacture | assembly | test

# LP-3B-BL Liquid Pump (brushless)

- Flow (mL/min): 700
- Pressure (PSI): 30.0
- Voltage (DC): 12/24
- Power (mA): 500/300
- Weight (g): 210
- Dimensions (mm): 75x65x32

engineer | manufacture | assembly | test