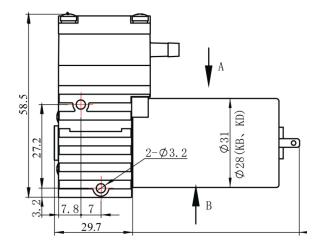

### LP-3A Liquid Pump

- Flow (mL/min): 400
- Pressure (PSI): 25.0
- ✓ Voltage (DC): 12/24
- Power (mA): 450/300
- ✓ Weight (g): 210
- Dimensions (mm): 75x55x32

engineer | manufacture | assembly | test

# LP-3A-BL Liquid Pump (brushless)

- Flow (mL/min): 400
- Pressure (PSI): 25.0
- Voltage (DC): 12/24
- Power (mA): 450/300
- See Weight (g): 210
- Dimensions (mm): 75x55x32

engineer | manufacture | assembly | test

## LP-3B Liquid Pump

- Flow (mL/min): 700
- Pressure (PSI): 30.0
- Voltage (DC): 12/24
- Power (mA): 500/300
- Weight (g): 210
- Dimensions (mm): 75x65x32

engineer | manufacture | assembly | test

# LP-3B-BL Liquid Pump (brushless)

- Flow (mL/min): 700
- Pressure (PSI): 30.0
- Voltage (DC): 12/24
- Power (mA): 500/300
- Weight (g): 210
- Dimensions (mm): 75x65x32

engineer | manufacture | assembly | test