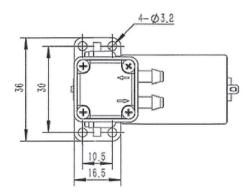

## LP-3E Liquid Pump

#### **TECHNICAL DATA**

- Flow Rate up to 160 mL/min
- Pressure (PSI): 40.0
- Voltage (DC): 12/24
- Weight (g): 80
- Dimensions (mm): 58x36x35

Standard DC motor or Brushless DC motor with PWM for longer life.