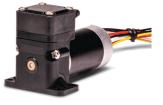

## LP-3C Liquid Pump

- Flow (mL/min): 1,400
- Pressure (PSI): 30.0
- Voltage (DC): 12/24
- Power (mA): 1,000/500
- **Weight** (g): 340
- Dimensions (mm): 100x90x32

engineer | manufacture | assembly | test