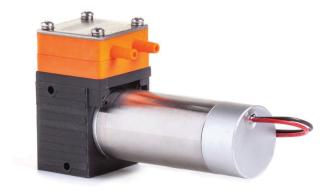

## Diaphragm Liquid Pumps

LP-3 Mini Diaphragm Liquid Pumps are a series of motor driven pumps for liquids. The unique design uses advanced technologies allowing these small liquid pumps to operate longer & harder than most other pumps. These mini liquid pumps work on the simple principal of the oscillating displacement pump. These liquid pumps can be mounted in any orientation. A wide range of DC motors, voltages & materials are available for specific needs. With proprietary brushless DC motors, pump life of 10,000 hours or higher is possible for certain models. These small diaphragm liquid pumps are most suitable for Analytical, Medical, Ink jet printers & Laboratory products. Dual head pumps can be used in different modes including in Series or in Parallel or as two independent pumps.

FEATURES
Long Life
Small & Compact
Self Priming
Dry Running
Chemical Resistance
Maintenance-Free

LP-3A

LP-3A-BL (brushless)

LP-3B

LP-3B-BL (brushless)

LP-3C

LP-3D

LP-3E