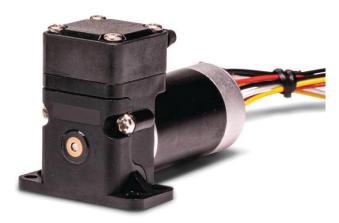

## LP-3E-BL Liquid Pump

### **TECHNICAL DATA**

- Flow Rate up to 160 mL/min
- Pressure (PSI): 40.0
- Voltage (DC): 12/24
- Weight (g): 80
- Dimensions (mm): 58x36x35

Standard DC motor or Brushless DC motor with PWM for longer life.

#### WIRING INSTRUCTIONS FOR BRUSHLESS MOTOR:

Red: +ve

Black: -ve

White: PWM (0-5V), 10kHz-30kHz

Yellow: Speed feedback. 1 pulse/turn

Red and White wires may be joined together if PWM function is not needed.