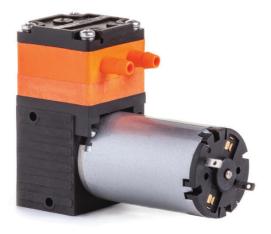

### LP-3A Liquid Pump

- Flow (mL/min): 400
- Pressure (PSI): 25.0
- ✓ Voltage (DC): 12/24
- Power (mA): 450/300
- ✓ Weight (g): 210
- Dimensions (mm): 75x55x32

engineer | manufacture | assembly | test