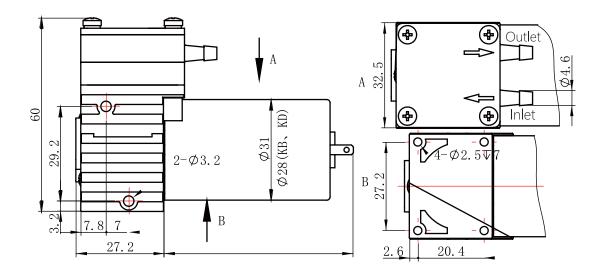

## LP-3B Liquid Pump

- Flow (mL/min): 700
- Pressure (PSI): 30.0
- Voltage (DC): 12/24
- Power (mA): 500/300
- Weight (g): 210
- Dimensions (mm): 75x65x32

engineer | manufacture | assembly | test

# LP-3B-BL Liquid Pump (brushless)

- Flow (mL/min): 700
- Pressure (PSI): 30.0
- Voltage (DC): 12/24
- Power (mA): 500/300
- Weight (g): 210
- Dimensions (mm): 75x65x32

engineer | manufacture | assembly | test