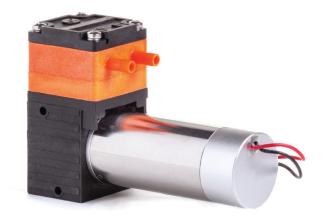

## Diaphragm Liquid Pumps

LP-3 Mini Diaphragm Liquid Pumps are a series of motor driven pumps for liquids. The unique design uses advanced technologies allowing these small liquid pumps to operate longer & harder than most other pumps. These mini liquid pumps work on the simple principal of the oscillating displacement pump. These liquid pumps can be mounted in any orientation. A wide range of DC motors, voltages & materials are available for specific needs. With proprietary brushless DC motors, pump life of 10,000 hours or higher is possible for certain models. These small diaphragm liquid pumps are most suitable for Analytical, Medical, Ink jet printers & Laboratory products. Dual head pumps can be used in different modes including in Series or in Parallel or as two independent pumps.

### LP-3A Liquid Pump

- Flow (mL/min): 400
- Pressure (PSI): 25.0
- ✓ Voltage (DC): 12/24
- Power (mA): 450/300
- ✓ Weight (g): 210
- Dimensions (mm): 75x55x32

engineer | manufacture | assembly | test

# LP-3A-BL Liquid Pump (brushless)

- Flow (mL/min): 400
- Pressure (PSI): 25.0
- Voltage (DC): 12/24
- Power (mA): 450/300
- See Weight (g): 210
- Dimensions (mm): 75x55x32

engineer | manufacture | assembly | test