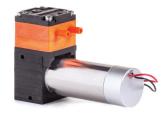

## LP-3E Liquid Pump

#### **TECHNICAL DATA**

- Flow Rate up to 160 mL/min
- Pressure (PSI): 40.0
- Voltage (DC): 12/24
- Weight (g): 80
- Dimensions (mm): 58x36x35

Standard DC motor or Brushless DC motor with PWM for longer life.