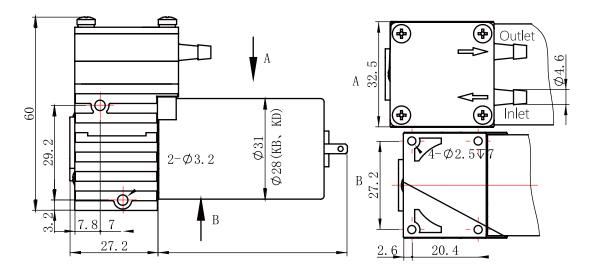

### LP-3A Liquid Pump

- Flow (mL/min): 400
- Pressure (PSI): 25.0
- ✓ Voltage (DC): 12/24
- Power (mA): 450/300
- ✓ Weight (g): 210
- Dimensions (mm): 75x55x32

engineer | manufacture | assembly | test

# LP-3A-BL Liquid Pump (brushless)

- Flow (mL/min): 400
- Pressure (PSI): 25.0
- Voltage (DC): 12/24
- Power (mA): 450/300
- See Weight (g): 210
- Dimensions (mm): 75x55x32

engineer | manufacture | assembly | test