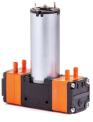

## LP-3D Liquid Pump

#### **TECHNICAL DATA**

- Flow (mL/min): 320
- Pressure (PSI): 7.0
- Voltage (DC): 12/24
- Power (mA): 250/150
- **Weight** (g): 40
- Dimensions (mm): 50×25 Ø