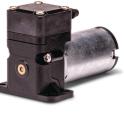

## LP-3D Liquid Pump

#### **TECHNICAL DATA**

- Flow (mL/min): 320
- Pressure (PSI): 7.0
- Voltage (DC): 12/24
- Power (mA): 250/150
- **Weight** (g): 40
- Dimensions (mm): 50×25 Ø