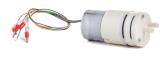

### LP-3A Liquid Pump

- Flow (mL/min): 400
- Pressure (PSI): 25.0
- ✓ Voltage (DC): 12/24
- Power (mA): 450/300
- ✓ Weight (g): 210
- Dimensions (mm): 75x55x32

engineer | manufacture | assembly | test