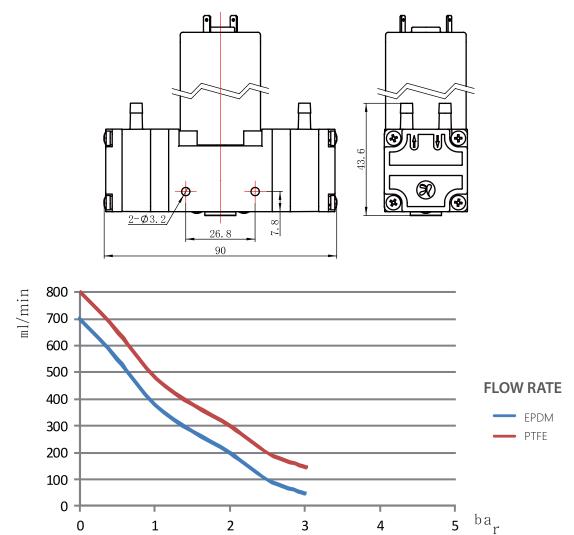

## LP-3B Liquid Pump

- Flow (mL/min): 700
- Pressure (PSI): 30.0
- Voltage (DC): 12/24
- Power (mA): 500/300
- Weight (g): 210
- Dimensions (mm): 75x65x32

engineer | manufacture | assembly | test

# LP-3B-BL Liquid Pump (brushless)

- Flow (mL/min): 700
- Pressure (PSI): 30.0
- Voltage (DC): 12/24
- Power (mA): 500/300
- Weight (g): 210
- Dimensions (mm): 75x65x32

engineer | manufacture | assembly | test

### LP-3 Small Diaphragm Liquid Pumps

| Model    | Flow (mL/min) | Pressure (PSI) | Voltage (DC) | Power (mA) | Weight (g) | Dimensions (mm) |
|----------|---------------|----------------|--------------|------------|------------|-----------------|
| LP-3A    | 400           | 25.0           | 12/24        | 450/300    | 210        | 75x55x32        |
| LP-3A-BL | 400           | 25.0           | 12/24        | 450/300    | 210        | 75x55x32        |
| LP-3B    | 700           | 30.0           | 12/24        | 500/300    | 210        | 75x65x32        |
| LP-3B-BL | 700           | 30.0           | 12/24        | 500/300    | 210        | 75x65x32        |
| LP-3C    | 1,400         | 30.0           | 12/24        | 1,000/500  | 340        | 100x90x32       |
| LP-3D    | 320           | 7.0            | 12/24        | 250/150    | 40         | 50×25 Ø         |
| LP-3E    | 160           | 40.0           | 12/24        | 500        | 80         | 58x36x35        |
| LP-3E-BL | 160           | 40.0           | 12/24        | 500        | 80         | 58x36x35        |