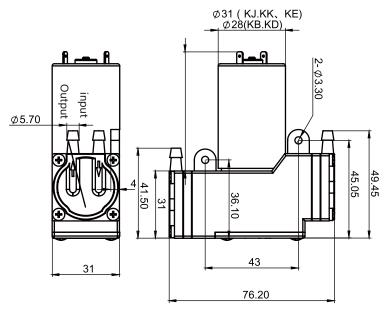

## **TECHNICAL DATA**

✓ Flow (L/min): 6.0✓ Pressure (bar): 1.8

✓ Vacuum (bar): - 0.85

Voltage (VDC): 12/24

Current (mA): 0.55/0.32

Motor Code: 5Weight (g): 280

Dimensions (mm): 100x75x32