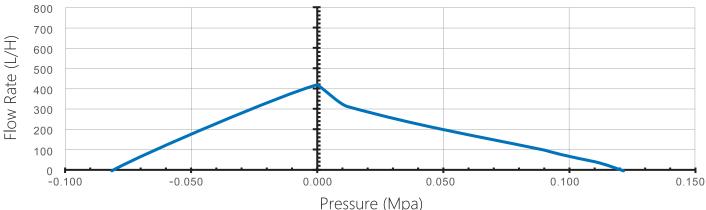

## **TECHNICAL DATA**

✓ Flow (L/min): 6.0✓ Pressure (bar): 1.8

✓ Vacuum (bar): - 0.85

Voltage (VDC): 12/24

Current (mA): 0.55/0.32

Motor Code: 5Weight (g): 280

Dimensions (mm): 100x75x32