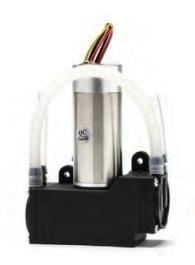

## GX-4-S Air & Gas Pump (series)

## **TECHNICAL DATA**

✓ Flow (L/min): 6.0✓ Pressure (bar): 1.8

✓ Vacuum (bar): - 0.85

Voltage (VDC): 12/24

Current (mA): 0.55/0.32

Motor Code: 5Weight (g): 280

Dimensions (mm): 100x75x32