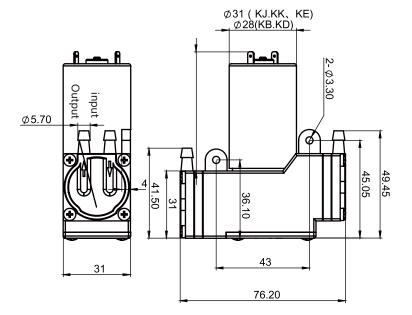

## **TECHNICAL DATA**

- Flow (L/min): 8.0
- Pressure (bar): 1.6
- Vacuum (bar): 0.65
- Voltage (VDC): 12/24
- Current (mA): 0.55/0.32
- Motor Code: 5
- Weight (g): 280
- Dimensions (mm): 100x75x32