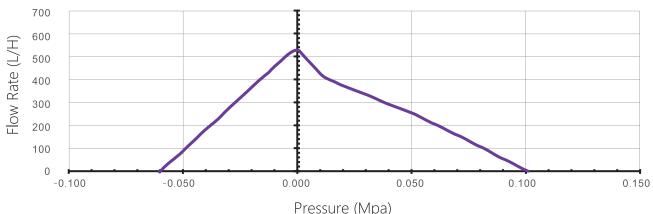

## **TECHNICAL DATA**

- Flow (L/min): 8.0
- Pressure (bar): 1.6
- Vacuum (bar): 0.65
- Voltage (VDC): 12/24
- Current (mA): 0.55/0.32
- Motor Code: 5
- Weight (g): 280
- Dimensions (mm): 100x75x32