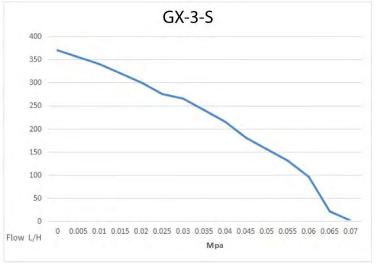

#### TECHNICAL DATA

Flow (L/min): 5.0
Pressure (bar): 1.8
Vacuum (bar): − 0.7
Voltage (VDC): 12/24
Current (Amp): 0.55/0.32
Motor Code Key\*: 5

**⊘** Weight (g): 155

Dimensions (mm): 70x55x31