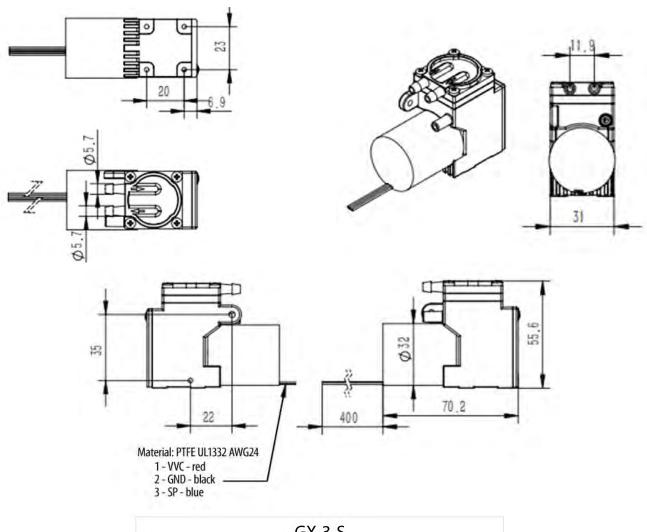

#### TECHNICAL DATA

Flow (L/min): 5.0
Pressure (bar): 1.8
Vacuum (bar): − 0.7
Voltage (VDC): 12/24
Current (Amp): 0.55/0.32
Motor Code Key\*: 5

**⊘** Weight (g): 155

Dimensions (mm): 70x55x31

#### WIRING INSTRUCTIONS FOR BRUSHLESS MOTOR (3 Wires):

RED: +ve

BLACK: -ve

BLUE: PWM (Pulse Width Modulation) 0-5 V analog

\* Red and Blue wires may be joined together if PWM function is not needed.

### WIRING INSTRUCTIONS FOR BRUSHLESS MOTOR (4 Wires):

RED: +ve

BLACK: -ve

BLUE: PWM (Pulse Width Modulation) 0-5 V analog

**GREEN: Motor Speed Feedback** 

\* Red and Blue wires may be joined together if PWM function is not needed.