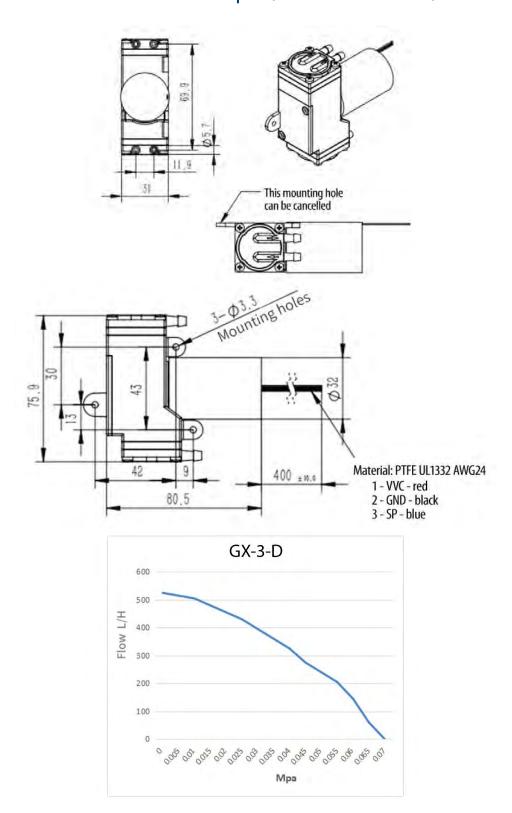

#### **TECHNICAL DATA**

✓ Flow (L/min): 8.0
✓ Pressure (bar): 1.8
✓ Vacuum (bar): -0.7
✓ Voltage (VDC): 12/24
✓ Current (Amp): 0.55/0.32
✓ Motor Code Key\*: 5

**⊘** Weight (g): 225

Dimensions (mm): 80x78x31

### WIRING INSTRUCTIONS FOR BRUSHLESS MOTOR (3 Wires):

RED: +ve

BLACK: -ve

BLUE: PWM (Pulse Width Modulation) 0-5 V analog

\* Red and Blue wires may be joined together if PWM function is not needed.

#### WIRING INSTRUCTIONS FOR BRUSHLESS MOTOR (4 Wires):

RED: +ve

BLACK: -ve

BLUE: PWM (Pulse Width Modulation) 0-5 V analog

**GREEN: Motor Speed Feedback** 

\* Red and Blue wires may be joined together if PWM function is not needed.