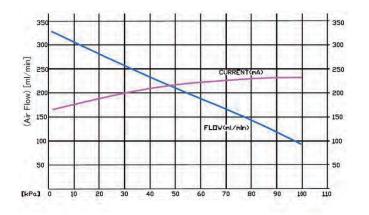

### WIRING INSTRUCTIONS FOR BRUSHLESS MOTOR:

RED: +ve BLACK: -ve

WHITE: PWM (Pulse Width Modulation) 5-20 kHz, 0-5 V

\* Black and White wires may be joined together if PWM function is not needed.

FLOW RATE: 12 VDC