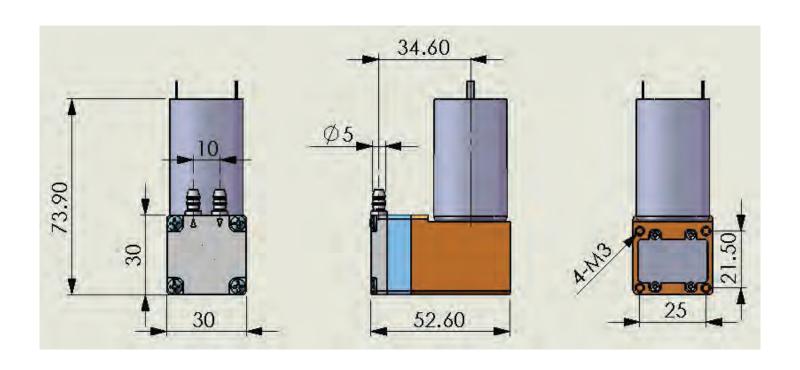

# CX-1 Air & Gas Pump

### **TECHNICAL DATA**

Flow (L/min): 1.0 Pressure (bar): 0.7 Vacuum (bar): - 0.5 Voltage (VDC): 6 Current (mA): 200 Motor Type: Brushless

Weight (g): 32

Dimensions (mm): 45x27x17

engineer | manufacture | assembly | test