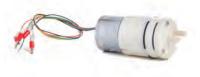

# CX-1 Air & Gas Pump

### **TECHNICAL DATA**

Flow (L/min): 1.0 Pressure (bar): 0.7 Vacuum (bar): - 0.5 Voltage (VDC): 6 Current (mA): 200 Motor Type: Brushless

Weight (g): 32

Dimensions (mm): 45x27x17

engineer | manufacture | assembly | test