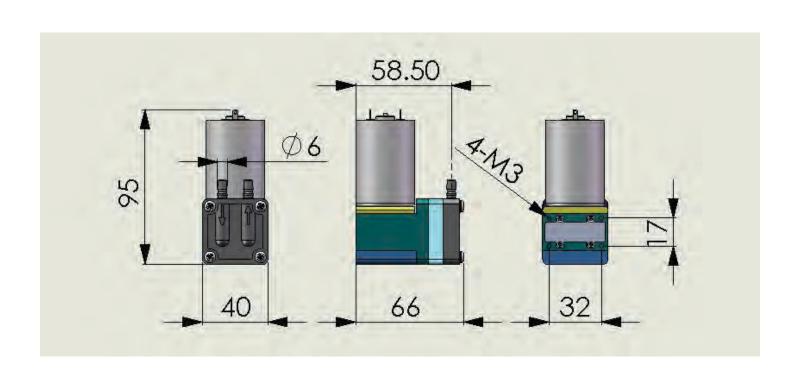

# CX-4 Air & Gas Pump

### **TECHNICAL DATA**

Flow (L/min): 5.0 Pressure (bar): 1.2 Vacuum (bar): - 0.7 Voltage (VDC): 24 Current (mA): 350 Motor Type: Brushless

Weight (g): 225

Dimensions (mm): 80x66x40