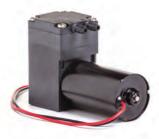

# CX-4 Air & Gas Pump

### **TECHNICAL DATA**

Flow (L/min): 5.0 Pressure (bar): 1.2 Vacuum (bar): - 0.7 Voltage (VDC): 24 Current (mA): 350 Motor Type: Brushless

Weight (g): 225

Dimensions (mm): 80x66x40