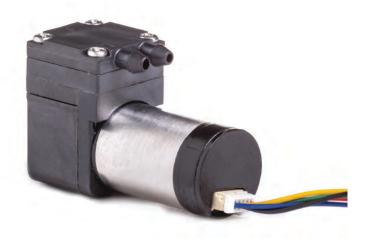

# CX-2 Air & Gas Pump

### **TECHNICAL DATA**

Flow (L/min): 2.5 Pressure (bar): 0.7 Vacuum (bar): - 0.4 Voltage (VDC): 12 Current (mA): 150 Motor Type: Brushless

Weight (g): 55

Dimensions (mm): 50x40x25