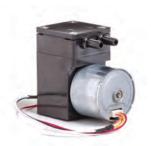

# CX-3 Air & Gas Pump

### **TECHNICAL DATA**

Flow (L/min): 3.0 Pressure (bar): 2.5 Vacuum (bar): - 0.8 Voltage (VDC): 12 Current (mA): 400 Motor Type: Brushless

Weight (g): 150

Dimensions (mm): 77x53x30