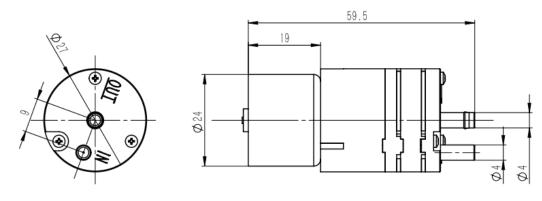

### CX-5 Air & Gas Pump

#### **TECHNICAL DATA**

Flow (L/min): 1.0 Pressure (bar): 0.9 Vacuum (bar): - 0.4 Voltage (VDC): 12/24 Current (mA): 320/170 Motor Type: Brushless

Weight (g): 40

Dimensions (mm): 50×25 Ø