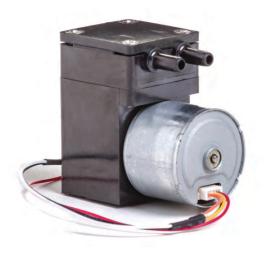

# CX-2 Air & Gas Pump

### **TECHNICAL DATA**

Flow (L/min): 2.5 Pressure (bar): 0.7 Vacuum (bar): - 0.4 Voltage (VDC): 12 Current (mA): 150 Motor Type: Brushless

Weight (g): 55

Dimensions (mm): 50x40x25