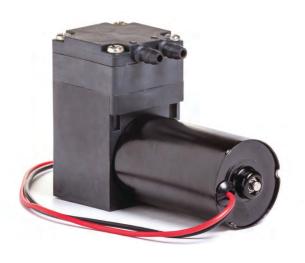

# CX-4 Air & Gas Pump

### **TECHNICAL DATA**

Flow (L/min): 5.0 Pressure (bar): 1.2 Vacuum (bar): - 0.7 Voltage (VDC): 24 Current (mA): 350 Motor Type: Brushless

Weight (g): 225

Dimensions (mm): 80x66x40