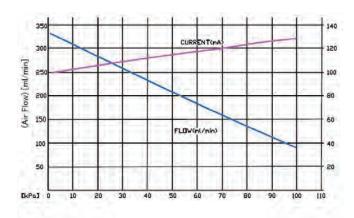

: - 0.8 Voltage (VDC): 12 Current (mA): 400 Motor Type: Brushless

Weight (g): 150

Dimensions (mm): 77x53x30







# CX-4 Air & Gas Pump



### **TECHNICAL DATA**

Flow (L/min): 5.0 Pressure (bar): 1.2 Vacuum (bar): - 0.7 Voltage (VDC): 24 Current (mA): 350 Motor Type: Brushless

Weight (g): 225

Dimensions (mm): 80x66x40









### CX-5 Air & Gas Pump



#### **TECHNICAL DATA**

Flow (L/min): 1.0 Pressure (bar): 0.9 Vacuum (bar): - 0.4 Voltage (VDC): 12/24 Current (mA): 320/170 Motor Type: Brushless

Weight (g): 40

Dimensions (mm): 50×25 Ø

### WIRING INSTRUCTIONS FOR BRUSHLESS MOTOR:

RED: +ve BLACK: -ve

WHITE: PWM (Pulse Width Modulation) 5-20 kHz, 0-5 V

\* Black and White wires may be joined together if PWM function is not needed.



FLOW RATE: 12 VDC



**FLOW RATE: 24 VDC**