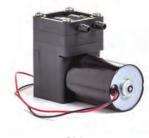

# CX-2 Air & Gas Pump

### **TECHNICAL DATA**

Flow (L/min): 2.5 Pressure (bar): 0.7 Vacuum (bar): - 0.4 Voltage (VDC): 12 Current (mA): 150 Motor Type: Brushless

Weight (g): 55

Dimensions (mm): 50x40x25