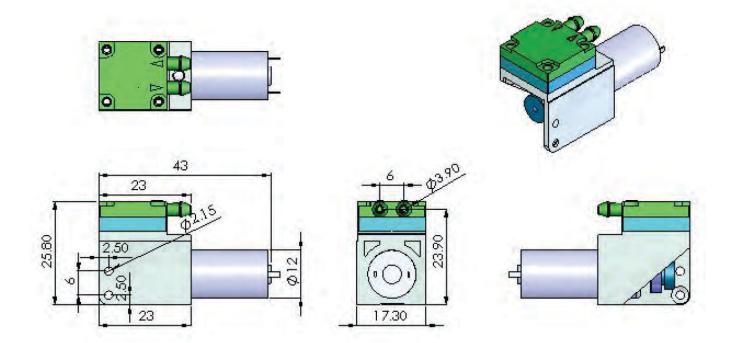

### **CX Miniature Diaphragm Pumps**

| Model | Flow<br>(L/min) | Pressure<br>(bar) | Vacuum<br>(bar) | Voltage<br>(VDC) | Current<br>(mA) | Motor Type | Weight<br>(g) | Dimensions<br>(mm) |
|-------|-----------------|-------------------|-----------------|------------------|-----------------|------------|---------------|--------------------|
| CX-1  | 1.0             | 0.7               | - 0.5           | 6                | 200             | Brushless  | 32            | 45x27x17           |
| CX-2  | 2.5             | 0.7               | - 0.4           | 12               | 150             | Brushless  | 55            | 50x40x25           |
| CX-3  | 3.0             | 2.5               | - 0.8           | 12               | 400             | Brushless  | 150           | 77x53x30           |
| CX-4  | 5.0             | 1.2               | - 0.7           | 24               | 350             | Brushless  | 224           | 80x66x40           |
| CX-5  | 1.0             | 0.9               | - 0.4           | 12/24            | 320/170         | Brushless  | 40            | 50×25 Ø            |

### **TECHNICAL DATA**

Flow (L/min): 1.0 Pressure (bar): 0.7 Vacuum (bar): - 0.5 Voltage (VDC): 6 Current (mA): 200 Motor Type: Brushless

Weight (g): 32

Dimensions (mm): 45x27x17

engineer | manufacture | assembly | test