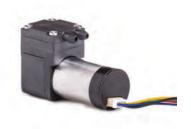

# CX-1 Air & Gas Pump

### **TECHNICAL DATA**

Flow (L/min): 1.0 Pressure (bar): 0.7 Vacuum (bar): - 0.5 Voltage (VDC): 6 Current (mA): 200 Motor Type: Brushless

Weight (g): 32

Dimensions (mm): 45x27x17

engineer | manufacture | assembly | test