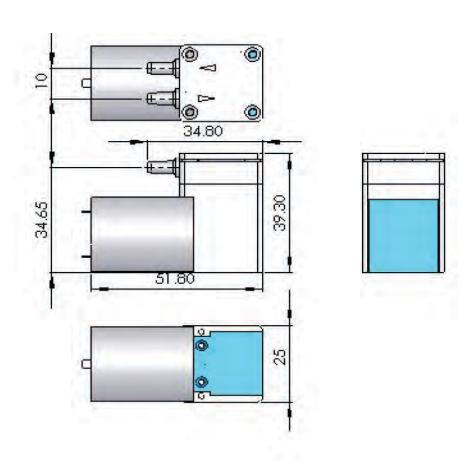

### **CX Miniature Diaphragm Pumps**

| Model | Flow<br>(L/min) | Pressure<br>(bar) | Vacuum<br>(bar) | Voltage<br>(VDC) | Current<br>(mA) | Motor Type | Weight<br>(g) | Dimensions<br>(mm) |
|-------|-----------------|-------------------|-----------------|------------------|-----------------|------------|---------------|--------------------|
| CX-1  | 1.0             | 0.7               | - 0.5           | 6                | 200             | Brushless  | 32            | 45x27x17           |
| CX-2  | 2.5             | 0.7               | - 0.4           | 12               | 150             | Brushless  | 55            | 50x40x25           |
| CX-3  | 3.0             | 2.5               | - 0.8           | 12               | 400             | Brushless  | 150           | 77x53x30           |
| CX-4  | 5.0             | 1.2               | - 0.7           | 24               | 350             | Brushless  | 224           | 80x66x40           |
| CX-5  | 1.0             | 0.9               | - 0.4           | 12/24            | 320/170         | Brushless  | 40            | 50×25 Ø            |