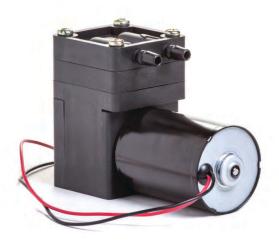

| 50×25 Ø            |

www.BinacaPumps.com



engineer | manufacture | assembly | test

# CX-1 Air & Gas Pump



### **TECHNICAL DATA**

Flow (L/min): 1.0 Pressure (bar): 0.7 Vacuum (bar): - 0.5 Voltage (VDC): 6 Current (mA): 200 Motor Type: Brushless

Weight (g): 32

Dimensions (mm): 45x27x17







engineer | manufacture | assembly | test

# CX-2 Air & Gas Pump



### **TECHNICAL DATA**

Flow (L/min): 2.5 Pressure (bar): 0.7 Vacuum (bar): - 0.4 Voltage (VDC): 12 Current (mA): 150 Motor Type: Brushless

Weight (g): 55

Dimensions (mm): 50x40x25







# CX-3 Air & Gas Pump



### **TECHNICAL DATA**

Flow (L/min): 3.0 Pressure (bar): 2.5 Vacuum (bar): - 0.8 Voltage (VDC): 12 Current (mA): 400 Motor Type: Brushless

Weight (g): 150

Dimensions (mm): 77x53x30







# CX-4 Air & Gas Pump



### **TECHNICAL DATA**

Flow (L/min): 5.0 Pressure (bar): 1.2 Vacuum (bar): - 0.7 Voltage (VDC): 24 Current (mA): 350 Motor Type: Brushless

Weight (g): 225

Dimensions (mm): 80x66x40









### CX-5 Air & Gas Pump



#### **TECHNICAL DATA**

Flow (L/min): 1.0 Pressure (bar): 0.9 Vacuum (bar): - 0.4 Voltage (VDC): 12/24 Current (mA): 320/170 Motor Type: Brushless

Weight (g): 40

Dimensions (mm): 50×25 Ø

### WIRING INSTRUCTIONS FOR BRUSHLESS MOTOR:

RED: +ve BLACK: -ve

WHITE: PWM (Pulse Width Modulation) 5-20 kHz, 0-5 V

\* Black and White wires may be joined together if PWM function is not needed.



FLOW RATE: 12 VDC



**FLOW RATE: 24 VDC**