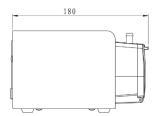

| Technical Specifications |                                                                                                        |                          |                                                                  |  |  |  |  |  |
|--------------------------|--------------------------------------------------------------------------------------------------------|--------------------------|------------------------------------------------------------------|--|--|--|--|--|
| Motor Type               | Stepper Motor Communic Interface                                                                       |                          | RS485 communication port, standard MODBUS communication protocol |  |  |  |  |  |
| Speed Range              | 0.1-350rpm, reversible                                                                                 | Power Supply             | 110VAC (standard), 220VAC (optional)                             |  |  |  |  |  |
| Flow Rate Range          | 0.08-800mL/min                                                                                         | Dimensions               | 180mm x 113mm x 108mm (LxWxH)                                    |  |  |  |  |  |
| Speed Resolution         | 0.1rpm                                                                                                 | Weight                   | 1.8kg                                                            |  |  |  |  |  |
| External Control         | TTL pulse control start/stop, reverse level mode control start/stop, reverse 0-5V/4-20mA control speed | Condition<br>Temperature | 0-40°C                                                           |  |  |  |  |  |
|                          |                                                                                                        | Relative<br>Humidity     | < 80%                                                            |  |  |  |  |  |
| Display                  | OELD display                                                                                           | IP Rate                  | IP31                                                             |  |  |  |  |  |