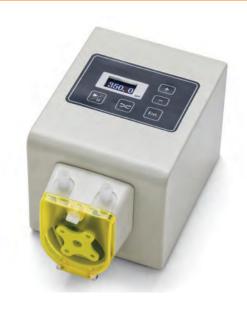

## **LABORATORY PUMPS Model: 2002**

## **FEATURES**

Model 2002 is a self-contained compact Peristaltic Pump. It has a LED motor speed display and keypad. Use of Stepper Motor provides precise speed control. Flow rate from 0.08 to 800mL/min. Speed range from 0.1 to 350 rpm and reversible function capability. Transparent cover allows the operator to observe the working function of the pump and the tubing. Metal housing with plastic coating.