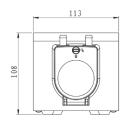

| Technical Specifications |                                                                                                        |                          |                                                                  |  |  |  |  |  |
|--------------------------|--------------------------------------------------------------------------------------------------------|--------------------------|------------------------------------------------------------------|--|--|--|--|--|
| Motor Type               | Stepper Motor Communic Interface                                                                       |                          | RS485 communication port, standard MODBUS communication protocol |  |  |  |  |  |
| Speed Range              | 0.1-350rpm, reversible                                                                                 | Power Supply             | 110VAC (standard), 220VAC (optional)                             |  |  |  |  |  |
| Flow Rate Range          | 0.08-800mL/min                                                                                         | Dimensions               | 180mm x 113mm x 108mm (LxWxH)                                    |  |  |  |  |  |
| Speed Resolution         | 0.1rpm                                                                                                 | Weight                   | 1.8kg                                                            |  |  |  |  |  |
| External Control         | TTL pulse control start/stop, reverse level mode control start/stop, reverse 0-5V/4-20mA control speed | Condition<br>Temperature | 0-40°C                                                           |  |  |  |  |  |
|                          |                                                                                                        | Relative<br>Humidity     | < 80%                                                            |  |  |  |  |  |
| Display                  | OELD display                                                                                           | IP Rate                  | IP31                                                             |  |  |  |  |  |